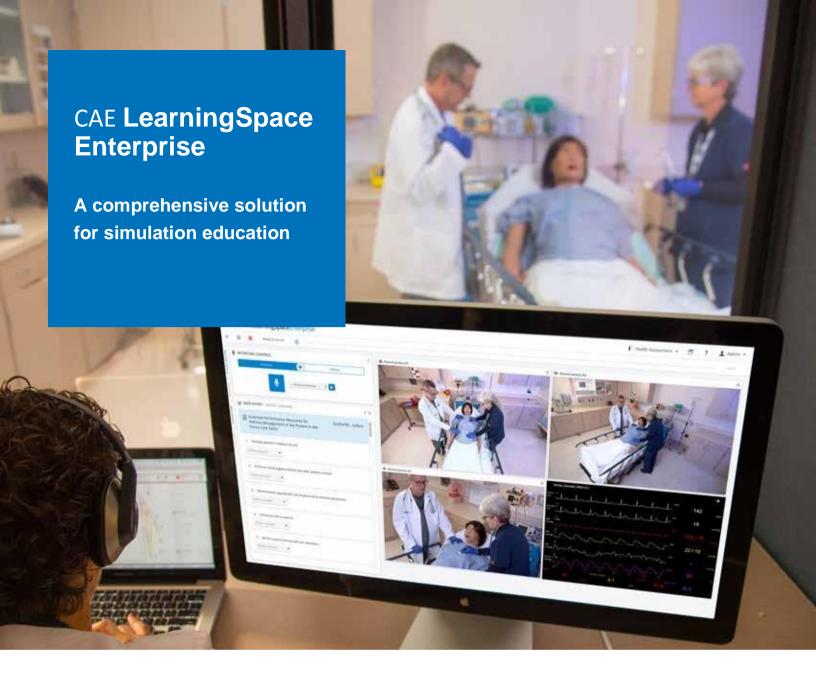

# Manage your center with ease and flexibility

CAE LearningSpace Enterprise is CAE Healthcare's proven clinical simulation management platform, designed to capture team training and individual simulation practice events for review, debrief and assessment. Engineered to offer an enriched end-user experience, CAE LearningSpace easily integrates with mobile devices to provide greater flexibility for faculty and students alike. From a single room to a multi-campus installation, CAE LearningSpace Enterprise

delivers scalable, video-driven improvement throughout your entire training environment.

Expect more with CAE LearningSpace Enterprise.