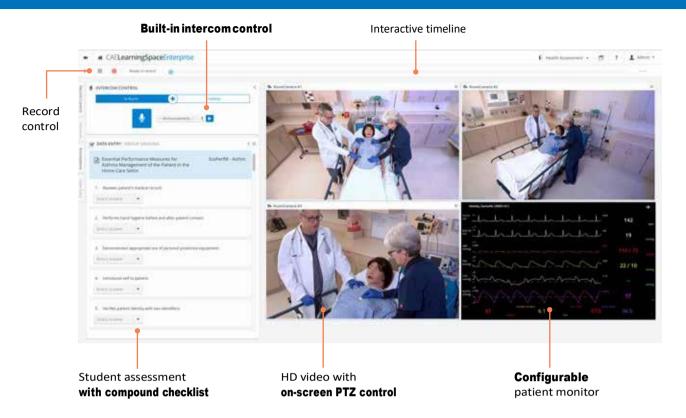

## Record, Debrief and Assess

- · Monitor one room or multiple rooms from anywhere
- Immediate viewing and sharing of video, simulator and medical device data
- Custom checklists / rubrics for learners, faculty, or standardized patients
- Self and peer evaluations, exams, and much more
- Web-based, secure, and plug-in free